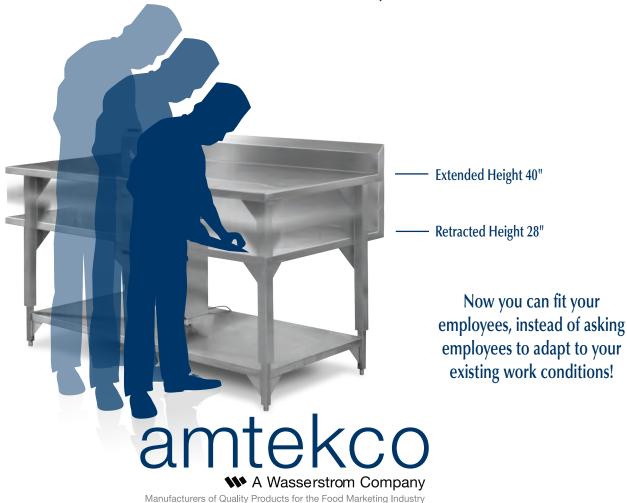

### The Amtekco **AdjusTABLE** Workstation is designed for maximum labor efficiency and to reduce the risk of occupational injuries.

With Amtekco's AdjusTABLE Workstation, you can improve productivity and reduce the stress of employees working at inappropriate heights. With the simple push of a button, you can quickly customize this NSF-approved stainless workstation to the perfect, ergonomically correct working height for any employee. The AdjusTABLE Workstation raises from 28" up to 40" high – and everything in between. Plus, the table comes in three standard lengths.

#### **Quick Facts:**

- NSF approved
- 120 volt power
- Push-button height control
- Ideal prep area for seafood, meat or bakery
- Heavy-gauge 300 series stainless steel
- Top: 5/8" poly or stainless steel
- Height: adjusts from 28" to 40"
- Lengths available in 4, 5 and 6 ft.
- Depth: 30 inches
- Available with or without backsplash