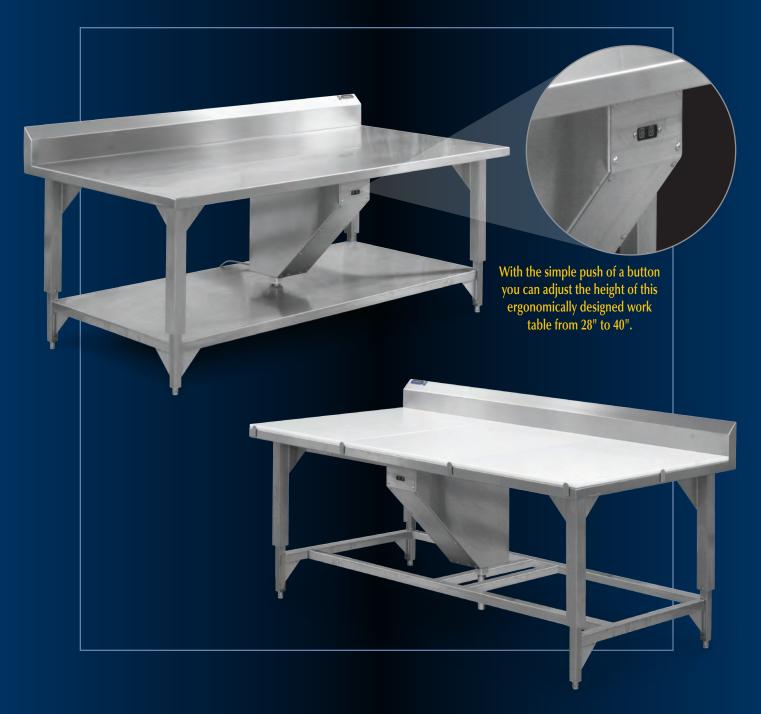

### The Amtekco **AdjusTABLE** Workstation is designed for maximum labor efficiency and to reduce the risk of occupational injuries.

With Amtekco's AdjusTABLE Workstation, you can improve productivity and reduce the stress of employees working at inappropriate heights. With the simple push of a button, you can quickly customize this NSF-approved stainless workstation to the perfect, ergonomically correct working height for any employee. The AdjusTABLE Workstation raises from 28" up to 40" high – and everything in between. Plus, the table comes in three standard lengths.

The table is engineered with an electrical quick-adjust push button that changes heights in seconds. No need for multiple tables. Simply adjust the table during staff changes, or when a specific task requires a different workstation level.

#### **Quick Facts:**

- NSF approved
- 120 volt power
- Push-button height control
- Ideal prep area for seafood, meat or bakery
- Heavy-gauge 300 series stainless steel
- Top: 5/8" poly or stainless steel
- Height: adjusts from 28" to 40"
- Lengths available in 4, 5 and 6 ft.
- Depth: 30 inches
- Available with or without backsplash